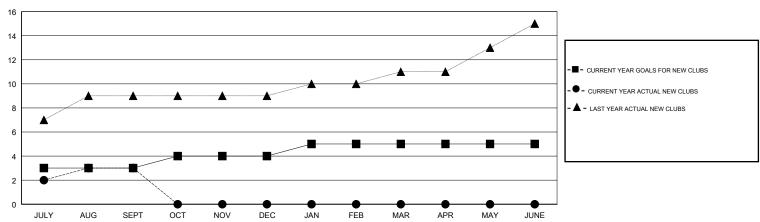

#### GOALS AND ACTUAL NEW CLUBS CUMULATIVE

#### **LOCATION INDIA**

**GMT CA** 

| Clubs                 |               |           |               | Members               |                           |                         |                                              |
|-----------------------|---------------|-----------|---------------|-----------------------|---------------------------|-------------------------|----------------------------------------------|
| RESULTS FOR 2018-2019 |               |           |               | RESULTS FOR 2018-2019 |                           |                         |                                              |
| QUARTER               | NEW CLUB GOAL | NEW CLUBS | DROPPED CLUBS | QUARTER               | MEMBER GROWTH NET<br>GOAL | MEMBER GROWTH<br>ACTUAL | DROPPED MEMBERS ACTUAL (including transfers) |
| JULY/AUG/SEPT         | 3             | 3         | 0             | JULY/AUG/SEPT         | 110                       | 73                      | 43                                           |
| OCT/NOV/DEC           | 1             | 0         | 0             | OCT/NOV/DEC           | 40                        | 0                       | 0                                            |
| JAN/FEB/MAR           | 1             | 0         | 0             | JAN/FEB/MAR           | 30                        | 0                       | 0                                            |
| APR/MAY/JUNE          | 0             | 0         | 0             | APR/MAY/JUNE          | 20                        | 0                       | 0                                            |