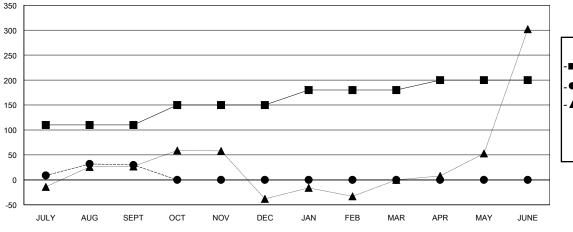

## GOALS AND ACTUAL MEMBERS CUMULATIVE

| DROPPED CLUBS: 0 |    |
|------------------|----|
| DROPPED MEMBERS  |    |
| DECEASED         | 0  |
| CLUB CANCELLED   | 0  |
| OTHER            | 43 |
| TOTAL            | 43 |

#### **LOCATION INDIA**

**GMT CA** 

| Clubs                 |               |           |               | Members               |                           |                         |                                              |
|-----------------------|---------------|-----------|---------------|-----------------------|---------------------------|-------------------------|----------------------------------------------|
| RESULTS FOR 2018-2019 |               |           |               | RESULTS FOR 2018-2019 |                           |                         |                                              |
| QUARTER               | NEW CLUB GOAL | NEW CLUBS | DROPPED CLUBS | QUARTER               | MEMBER GROWTH NET<br>GOAL | MEMBER GROWTH<br>ACTUAL | DROPPED MEMBERS ACTUAL (including transfers) |
| JULY/AUG/SEPT         | 3             | 3         | 0             | JULY/AUG/SEPT         | 110                       | 73                      | 43                                           |
| OCT/NOV/DEC           | 1             | 0         | 0             | OCT/NOV/DEC           | 40                        | 0                       | 0                                            |
| JAN/FEB/MAR           | 1             | 0         | 0             | JAN/FEB/MAR           | 30                        | 0                       | 0                                            |
| APR/MAY/JUNE          | 0             | 0         | 0             | APR/MAY/JUNE          | 20                        | 0                       | 0                                            |